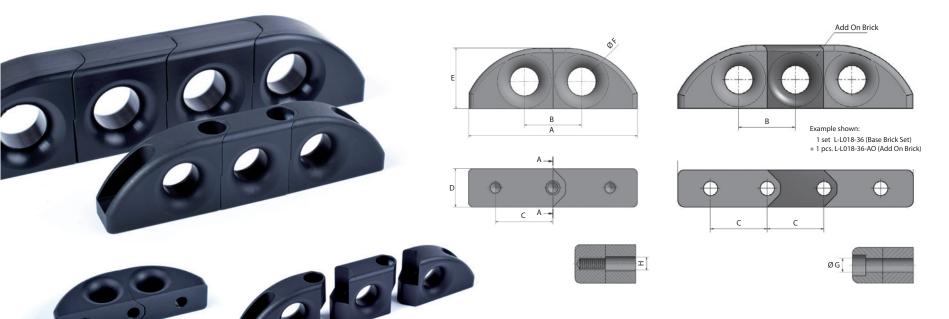

## **LOOP® Organizers**

LOOP® Organizer 13-26, base brick with blind thread

Additional bricks can be added

Very flexible, easy and strong. These three points make the KOHLHOFF LOOP® Deck Organizer so unique. There is no longer a problem to add a new halyard or any other rope. Just add an additional brick and your job is done.

The KOHLHOFF LOOP® Organizer can also be used as a Padeye or fairlead. Made of hard anodized aluminium, they are very solid and resistant against saltwater, sand and UV radiation.

Our KOHLHOFF LOOP® Organizer is available in two different sizes and any length you like!

LO 18-26 as a triple version mounted on deck

| Product No. | Description                                                    | Material  | Max. Rope Dia. | Product No. | Fasteners       | Dimension A | Dim. B | Dim. C | Dim. D | Dim. E | Dim. F | Dim. G    | Dim. H  |
|-------------|----------------------------------------------------------------|-----------|----------------|-------------|-----------------|-------------|--------|--------|--------|--------|--------|-----------|---------|
| LO12-26     | LOOP® Organizer Double Fairlead BASE Brick                     | Aluminium | 12 mm          | LO12-26     | M6-DIN 912      | 82 mm       | 29 mm  | 17 mm  | 52 mm  | 26 mm  | 15 mm  | Ø 6,6 mm  | Ø 13 mm |
| LO12-26AO   | LOOP® Organizer Single Fairlead ADD ON Brick                   | Aluminium | 12 mm          | LO12-26AO   | M6-DIN 912      |             | 29 mm  | 17 mm  |        |        |        | Ø 6,6 mm  | Ø 13 mm |
| LO18-35     | LOOP® Organizer Double Fairlead BASE Brick                     | Aluminium | 16 mm          | LO18-35     | M8-DIN 912      | 106 mm      | 38 mm  | 29 mm  | 72 mm  | 36 mm  | 17 mm  | Ø 9 mm    | Ø 18 mm |
| LO18-35AO   | LOOP® Organizer Fairlead ADD ON Brick                          | Aluminium | 16 mm          | LO18-35AO   | M8-DIN 912      |             | 38 mm  | 29 mm  |        |        |        | Ø 9 mm    | Ø 18 mm |
| LO12-26BT   | LOOP® Organizer Double Fairlead BASE Brick with blind thread   | Aluminium | 12 mm          | LO12-26BT   | M6 threaded rod | 82 mm       | 29 mm  | 17 mm  | 52 mm  | 26 mm  | 15 mm  | M6x10deep | Ø 13 mm |
| LO12-26AOBT | LOOP® Organizer Single Fairlead ADD ON Brick with blind thread | Aluminium | 12 mm          | LO12-26AOBT | M6 threaded rod |             | 29 mm  | 17 mm  |        |        |        | M6x10deep | Ø 13 mm |
| LO18-35BT   | LOOP® Organizer Double Fairlead BASE Brick with blind thread   | Aluminium | 16 mm          | LO18-35BT   | M8 threaded rod | 106 mm      | 38 mm  | 29 mm  | 72 mm  | 36 mm  | 17 mm  | M8x15deep | Ø 18 mm |
| LO18-35AOBT | LOOP® Organizer Single Fairlead ADD ON Brick with blind thread | Aluminium | 16 mm          | LO18-35AOBT | M8 threaded rod |             | 38 mm  | 29 mm  |        |        |        | M8x15deep | Ø 18 mm |