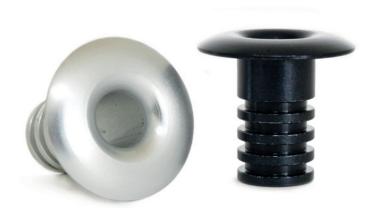

## **LOOP®** Bushes

Our KOHLHOFF **LOOP® Bushes** are a stylish and functional way to create a deck opening. Made of aluminium with 10, 12 and 14 millimetre diameters, they can easily be cut to the right length. We use them for control lines on Sports boats. They can also be glued into carbon main booms for Lazy Jacks.