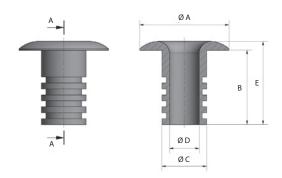

KER40 – equipped with LOOP® Products

| Product No. | Description | Material  | Α     | В     | С     | D     | E     | Weight/g |
|-------------|-------------|-----------|-------|-------|-------|-------|-------|----------|
| L-BUSH10-BK | LOOP® Bush  | Aluminium | 30 mm | 25 mm | 15 mm | 10 mm | 28 mm | 9        |
| L-BUSH10-SI | LOOP® Bush  | Aluminium | 30 mm | 25 mm | 15 mm | 10 mm | 28 mm | 9        |
| L-BUSH12-BK | LOOP® Bush  | Aluminium | 36 mm | 30 mm | 18 mm | 12 mm | 34 mm | 12       |
| L-BUSH16-BK | LOOP® Bush  | Aluminium | 48 mm | 40 mm | 24 mm | 16 mm | 46 mm | 18       |